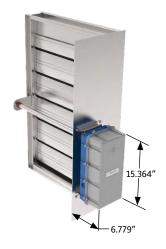

### **DIMENSIONAL INFORMATION**

Enclosure mounted external on extended shaft

Enclosure mounted external on jackshaft

Enclosure mounted internal on jackshaft