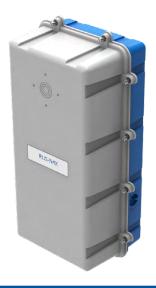

# **RUS-N4X**

### **Actuator Enclosure**

## **APPLICATION**

Ruskin RUS-N4X actuator enclosure provides protection solution for dampers used in applications where rain, splashing water or hose directed water may be experienced. This versatile enclosure accommodates a wide range of direct coupled electric actuator models which include Ruskin RUS series, Johnson Controls, Belimo, Honeywell, and Siemens. Can be factory mounted external or internal.