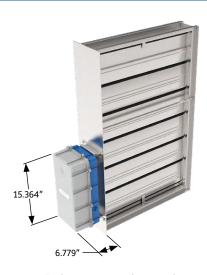

### **DIMENSIONAL INFORMATION**

Enclosure mounted external on extended shaft

Enclosure mounted external on jackshaft

Enclosure mounted internal on jackshaft