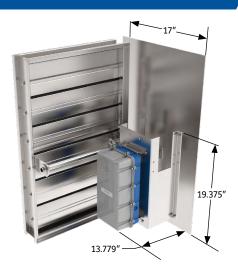

### **DIMENSIONAL INFORMATION**

Enclosure mounted external on extended shaft

Enclosure mounted external on jackshaft

Enclosure mounted internal on jackshaft