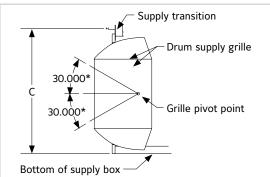

## **DIMENSIONAL DATA**

| Ruskin Model# | А      | В      | с     | Grill Size | Weight |
|---------------|--------|--------|-------|------------|--------|
| DLD-1506      | 24.625 | 22.500 | 9.000 | 15 x 6     | 47 LBS |

| ENGINEERING DATA    |               |                |        |       |               |        |       |                   |          |  |  |  |
|---------------------|---------------|----------------|--------|-------|---------------|--------|-------|-------------------|----------|--|--|--|
| Ruskin<br>Model# CF | CFM           | 30° Deflection |        |       | 0° Deflection |        |       | Grill             | Duct     |  |  |  |
|                     | CLINI         | Noise          | Static | Throw | Noise         | Static | Throw | Color             | Сар      |  |  |  |
| DLD-<br>1506        | 1200-<br>2000 | <30            | .420   | 12-16 | <25           | .29    | 16-20 | Aluminum/<br>Gray | Included |  |  |  |