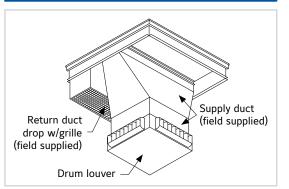

# TYPICAL INSTALLATION

# DLD-1506 Drum Diffuser

APPLICATION

The Ruskin DLD series supply diffuser systems are designed to provide an air distribution system with the benefit of having directional air control. The system is ideal for open ceiling applications that need single point supply air with long throws. The Drum Louver allows you to "spot" the air where you need it most.