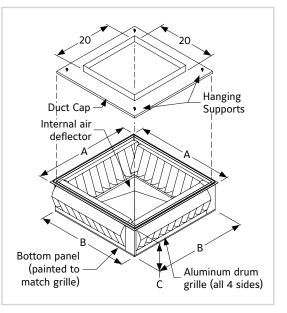

## **DIMENSIONAL DATA**

| Ruskin Model# | А      | В      | с     | Grill Size | Weight |
|---------------|--------|--------|-------|------------|--------|
| DLD-1506      | 24.625 | 22.500 | 9.000 | 15 x 6     | 47 LBS |

#### **FEATURES**

- Lightweight aluminum construction
- Drum louver diffusers for high installations
- Internal precision tuned DLD air deflector (standard)
- Built in duct cap with hanging duct supports