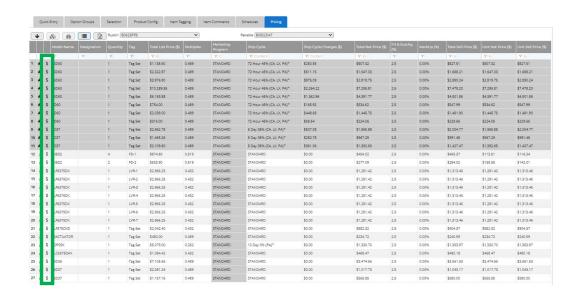

# Pricing Details when Viewing All Products on Pricing Tab

Users can view pricing details of each respective item when using the View All button on the Pricing tab.