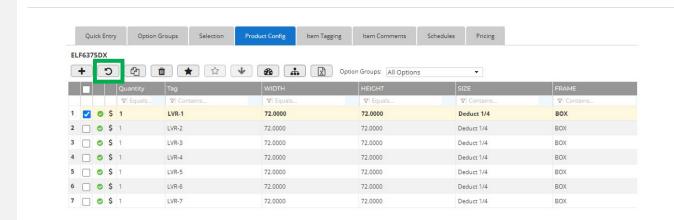

## Introducing the Reset to Default Line Item(s) Button

Users can click the new icon when selecting one or multiple lines. This will reset the line or lines back to their default options.

<u>Caution:</u> The initial release wipes all values, including Quantity, Width, Height, and tag fields. The July 2023 release will correct this behavior, keeping these fields as entered.