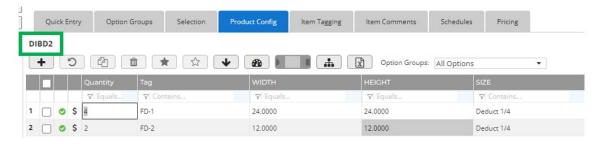

### Model Name Now Displayed in Configurator

The Model Name is now visible on the Quick Entry, Option Groups, Product Config, Item Tagging, and Item Comments tabs.