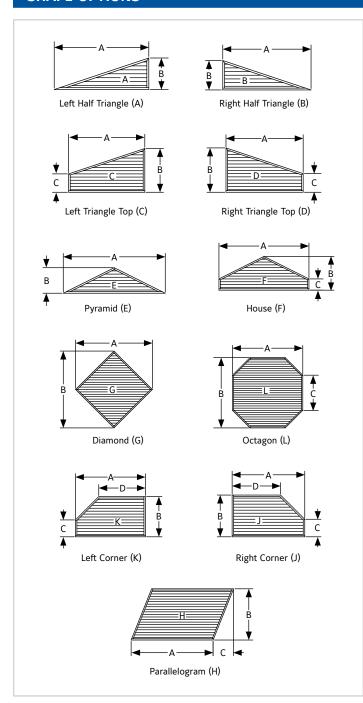

### **SHAPE OPTIONS**

| Louver Model  | Frame Depth |
|---------------|-------------|
| ELF211        | 2" (51)     |
| ELF211D       | 2" (51)     |
| ELF375X/XH    | 4" (102)    |
| ELF375DX/DXH  | 4" (102)    |
| ELF445DX/DXH  | 4" (102)    |
| ELV40V        | 4" (102)    |
| ELF811DD      | 4" (102)    |
| ELF811SH      | 4" (102)    |
| ELF837        | 4" (102)    |
| ELF6350DMP    | 6" (152)    |
| ELF6375X/XH   | 6" (152)    |
| ELF6375DX/DXH | 6" (152)    |
| ELF6811/6811S | 6" (152)    |
| ELF6811DD     | 6" (152)    |
| EME220DD      | 2" (51)     |
| EME420DD      | 4" (102)    |
| EME3625       | 3" (76)     |
| EME6625       | 6" (152)    |
| EME6625D      | 6" (152)    |
| EME520MD      | 5" (127)    |
| EME420MD      | 4" (102)    |
| EME5625MD     | 5" (127)    |