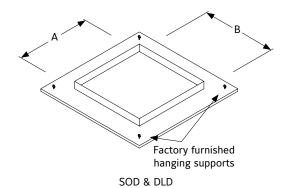

## **APPLICATION**

The DLD and SOD series duct cap accessory is provided factory mounted and complete with hanging supports. They are fully insulated and specifically designed to mate with the corresponding diffuser.

| SOD DIMENSIONS |           |    |  |
|----------------|-----------|----|--|
| SOD Model      | Duct Size |    |  |
|                | Α         | В  |  |
| SOD-24         | 18        | *  |  |
|                | 18        | 18 |  |
| SOD-36         | 20        | *  |  |
|                | 24        | 24 |  |
| SOD-40         | 28        | 28 |  |
|                | 30        | 30 |  |
| SOD-80         | 36        | 36 |  |
|                | 42        | 42 |  |
| SOD-300        | 44        | 44 |  |

<sup>\*</sup>Round duct sizes.

| DLD DIMENSIONS |           |    |  |
|----------------|-----------|----|--|
| DLD Model      | Duct Size |    |  |
|                | Α         | В  |  |
| DLD-2010       | 24        | 24 |  |
| DLD-2510       | 28        | 28 |  |
| DLD-3510       | 36        | 36 |  |
| DLD-4010       | 42        | 42 |  |
| DLD-5010       | 44        | 44 |  |