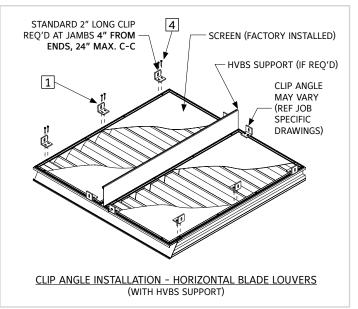

## **REFERENCE IMAGES**

#### **ASSEMBLY PROCEDURE:**

- 1. If you ordered installation angles, it will come in a kit that includes clip angles, fasteners etc.,
- 2. Refer to shop drawings to determine set back of clip angles on jamb/head/sill in relation to wall.(If shop drawings were requested).
- 3. Measure set back distance of clip angles from wall and drill holes into wall as needed.
- 4. Attach clip angles to wall with substrate fasteners. (Substrate fasteners not provided by Ruskin).
- 5. Place louver section into opening.
- 6. Shim around louver perimeter to provide proper clearance/deduct as mentioned in shop drawings. (If shop drawings were requested)
- 7. Once clearance specifications are met, use holes provided in clip angle to drill pilot holes in jamb.
- 8. Fasten clip angles to jambs with fasteners as provided by Ruskin (Ship loose kit).
- 9. Refer to shop drawings to attach clips at HVBS & mullion suppports (If shop drawings were requested).
- 10. Notch the continuous Clip angle as needed to fit them in between the supports.
- 11. If extended sill is ordered, please place a bead of caulk between the opening & sill (Caulk supplied by others).

#### INSTALLATION DETAILS

| ITEM #                             | DESCRIPTION                                      | QTY. | PART #    | MATERIAL     |
|------------------------------------|--------------------------------------------------|------|-----------|--------------|
| SHIP LOOSE PARTS (SQUARE BALLOONS) |                                                  |      |           |              |
| 1                                  | CLIP ANG 2 X 2 X 1/4 X 2" LG W/2 .25 X .63 SLOTS | -    | 360502443 | 6063-T6 ALUM |
| 2                                  | CLIP ANG 2 X 2 X 1/4 (6" LG PUNCHED)             | -    | 360502825 | 6063-T6 ALUM |
| 3                                  | ANG 2 X 2 X .25 X CONT.                          | -    | 341396M00 | 6063-T6 ALUM |
| 4                                  | SCR 10 X 1.5 HWH TEK                             | -    | 380430830 | 410/ZC       |