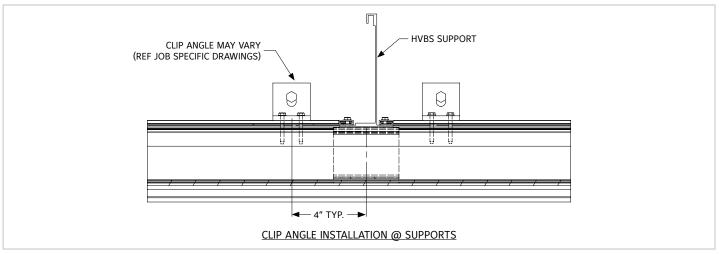

### **CONT. CLIP ANGLE INSTALLATION DETAIL**

#### **ASSEMBLY PROCEDURE:**

- 1. If you ordered installation angles, it will come in a kit that includes clip angles, fasteners etc.,
- 2. Refer to shop drawings to determine set back of clip angles on jamb/head/sill in relation to wall.(If shop drawings were requested).
- 3. Measure set back distance of clip angles from wall and drill holes into wall as needed.
- 4. Attach clip angles to wall with substrate fasteners. (Substrate fasteners not provided by Ruskin).
- 5. Place louver section into opening.
- 6. Shim around louver perimeter to provide proper clearance/deduct as mentioned in shop drawings. (If shop drawings were requested)
- 7. Once clearance specifications are met, use holes provided in clip angle to drill pilot holes in jamb.
- 8. Fasten clip angles to jambs with fasteners as provided by Ruskin (Ship loose kit).
- 9. Refer to shop drawings to attach clips at HVBS & mullion suppports (If shop drawings were requested).
- 10. Notch the continuous Clip angle as needed to fit them in between the supports.
- 11. If extended sill is ordered, please place a bead of caulk between the opening & sill (Caulk supplied by others).