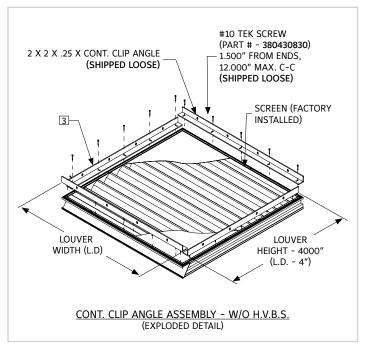

#### INSTALLATION DETAILS

| ITEM #                             | DESCRIPTION                                      | QTY. | PART #    | MATERIAL     |
|------------------------------------|--------------------------------------------------|------|-----------|--------------|
| SHIP LOOSE PARTS (SQUARE BALLOONS) |                                                  |      |           |              |
| 1                                  | CLIP ANG 2 X 2 X 1/4 X 2" LG W/2 .25 X .63 SLOTS | -    | 360502443 | 6063-T6 ALUM |
| 2                                  | CLIP ANG 2 X 2 X 1/4 (6" LG PUNCHED)             | -    | 360502825 | 6063-T6 ALUM |
| 3                                  | ANG 2 X 2 X .25 X CONT.                          | -    | 341396M00 | 6063-T6 ALUM |
| 4                                  | SCR 10 X 1.5 HWH TEK                             | -    | 380430830 | 410/ZC       |

### **CONT. CLIP ANGLE INSTALLATION DETAIL**