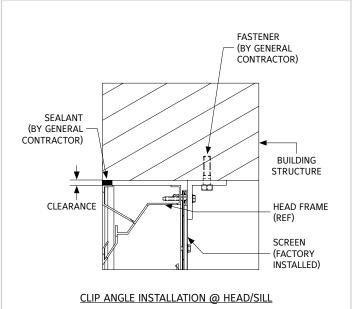

### **CONT. CLIP ANGLE INSTALLATION DETAIL**

#### **ASSEMBLY PROCEDURE:**

- 1. If you ordered installation angles, it will come in a kit that includes clip angles, fasteners etc.,
- 2. Refer to shop drawings to determine set back of clip angles on jamb/head/sill in relation to wall.(If shop drawings were requested).
- 3. Measure set back distance of clip angles from wall and drill holes into wall as needed.
- 4. Attach clip angles to wall with substrate fasteners. (Substrate fasteners not provided by Ruskin).
- 5. Place louver section into opening.
- 6. Shim around louver perimeter to provide proper clearance/deduct as mentioned in shop drawings. (If shop drawings were requested)
- 7. Once clearance specifications are met, use holes provided in clip angle to drill pilot holes in jamb.
- 8. Fasten clip angles to jambs with fasteners as provided by Ruskin (Ship loose kit).
- 9. Refer to shop drawings to attach clips at HVBS & mullion suppports (If shop drawings were requested).
- 10. Notch the continuous Clip angle as needed to fit them in between the supports.
- 11. If extended sill is ordered, please place a bead of caulk between the opening & sill (Caulk supplied by others).