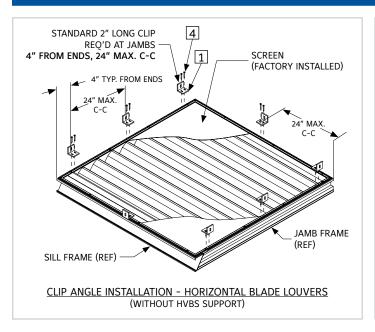

## **REFERENCE IMAGES**

#### **ASSEMBLY PROCEDURE:**

- 1. If you ordered installation angles, it will come in a kit that includes clip angles, fasteners etc.,
- 2. Refer to shop drawings to determine set back of clip angles on jamb/head/sill in relation to wall.(If shop drawings were requested).
- 3. Measure set back distance of clip angles from wall and drill holes into wall as needed.
- 4. Attach clip angles to wall with substrate fasteners. (Substrate fasteners not provided by Ruskin).
- 5. Place louver section into opening.
- 6. Shim around louver perimeter to provide proper clearance/deduct as mentioned in shop drawings. (If shop drawings were requested)
- 7. Once clearance specifications are met, use holes provided in clip angle to drill pilot holes in jamb.
- 8. Fasten clip angles to jambs with fasteners as provided by Ruskin (Ship loose kit).
- 9. Refer to shop drawings to attach clips at HVBS & mullion suppports (If shop drawings were requested).
- 10. Notch the continuous Clip angle as needed to fit them in between the supports.
- 11. If extended sill is ordered, please place a bead of caulk between the opening & sill (Caulk supplied by others).

#### INSTALLATION DETAILS

| ITEM #                             | DESCRIPTION                                      | QTY. | PART #    | MATERIAL     |
|------------------------------------|--------------------------------------------------|------|-----------|--------------|
| SHIP LOOSE PARTS (SQUARE BALLOONS) |                                                  |      |           |              |
| 1                                  | CLIP ANG 2 X 2 X 1/4 X 2" LG W/2 .25 X .63 SLOTS | -    | 360502443 | 6063-T6 ALUM |
| 2                                  | CLIP ANG 2 X 2 X 1/4 (6" LG PUNCHED)             | -    | 360502825 | 6063-T6 ALUM |
| 3                                  | ANG 2 X 2 X .25 X CONT.                          | -    | 341396M00 | 6063-T6 ALUM |
| 4                                  | SCR 10 X 1.5 HWH TEK                             | -    | 380430830 | 410/ZC       |