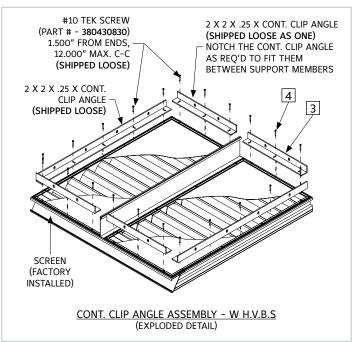

#### INSTALLATION DETAILS

| ITEM #                             | DESCRIPTION                                      | QTY. | PART #    | MATERIAL     |
|------------------------------------|--------------------------------------------------|------|-----------|--------------|
| SHIP LOOSE PARTS (SQUARE BALLOONS) |                                                  |      |           |              |
| 1                                  | CLIP ANG 2 X 2 X 1/4 X 2" LG W/2 .25 X .63 SLOTS | -    | 360502443 | 6063-T6 ALUM |
| 2                                  | CLIP ANG 2 X 2 X 1/4 (6" LG PUNCHED)             | -    | 360502825 | 6063-T6 ALUM |
| 3                                  | ANG 2 X 2 X .25 X CONT.                          | -    | 341396M00 | 6063-T6 ALUM |
| 4                                  | SCR 10 X 1.5 HWH TEK                             | -    | 380430830 | 410/ZC       |

### **CONT. CLIP ANGLE INSTALLATION DETAIL**