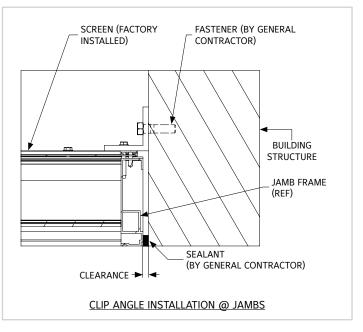

| MATERIAL     |
|------------------------------------|--------------------------------------------------|------|-----------|--------------|
| SHIP LOOSE PARTS (SQUARE BALLOONS) |                                                  |      |           |              |
| 1                                  | CLIP ANG 2 X 2 X 1/4 X 2" LG W/2 .25 X .63 SLOTS | -    | 360502443 | 6063-T6 ALUM |
| 2                                  | CLIP ANG 2 X 2 X 1/4 (6" LG PUNCHED)             | -    | 360502825 | 6063-T6 ALUM |
| 3                                  | ANG 2 X 2 X .25 X CONT.                          | -    | 341396M00 | 6063-T6 ALUM |
| 4                                  | SCR 10 X 1.5 HWH TEK                             | -    | 380430830 | 410/ZC       |





## **REFERENCE IMAGES**











### **CONT. CLIP ANGLE INSTALLATION DETAIL**







## **1** LINKS TO IMPORTANT DOCUMENTS

**Document Title** 

Limited Warranty Document



3900 Doctor Greaves Road Grandview, MO 64030 Website: www.ruskin.com Phone: (816) 761-7476