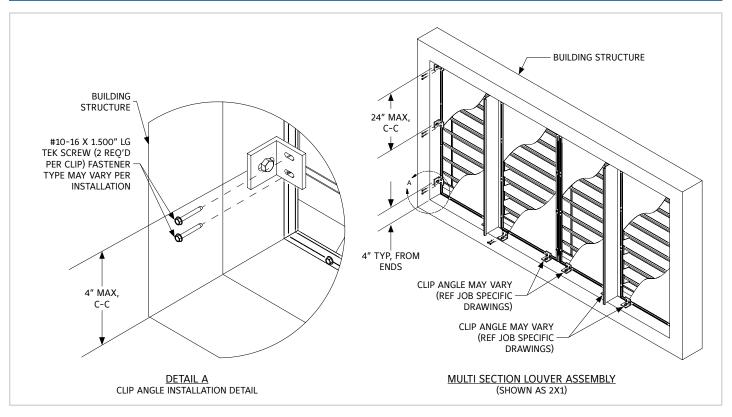

### **CONT. CLIP ANGLE INSTALLATION DETAIL**

#### **ASSEMBLY PROCEDURE:**

- 1. If you ordered installation angles, it will come in a kit that includes clip angles, fasteners etc.,
- 2. Refer to shop drawings to determine set back of clip angles on jamb/head/sill in relation to wall.(If shop drawings were requested).
- 3. Measure set back distance of clip angles from wall and drill holes into wall as needed.
- 4. Attach clip angles to wall with substrate fasteners. (Substrate fasteners not provided by Ruskin).
- 5. Place louver section into opening.
- 6. Shim around louver perimeter to provide proper clearance/deduct as mentioned in shop drawings. (If shop drawings were requested)
- 7. Once clearance specifications are met, use holes provided in clip angle to drill pilot holes in jamb.
- 8. Fasten clip angles to jambs with fasteners as provided by Ruskin (Ship loose kit).
- 9. Refer to shop drawings to attach clips at HVBS & mullion suppports (If shop drawings were requested).
- 10. Notch the continuous Clip angle as needed to fit them in between the supports.
- 11. If extended sill is ordered, please place a bead of caulk between the opening & sill (Caulk supplied by others).

#### INSTALLATION DETAILS

| ITEM #                             | DESCRIPTION                                      | QTY. | PART #    | MATERIAL     |
|------------------------------------|--------------------------------------------------|------|-----------|--------------|
| SHIP LOOSE PARTS (SQUARE BALLOONS) |                                                  |      |           |              |
| 1                                  | CLIP ANG 2 X 2 X 1/4 X 2" LG W/2 .25 X .63 SLOTS | -    | 360502443 | 6063-T6 ALUM |
| 2                                  | CLIP ANG 2 X 2 X 1/4 (6" LG PUNCHED)             | -    | 360502825 | 6063-T6 ALUM |
| 3                                  | ANG 2 X 2 X .25 X CONT.                          | -    | 341396M00 | 6063-T6 ALUM |
| 4                                  | SCR 10 X 1.5 HWH TEK                             | -    | 380430830 | 410/ZC       |