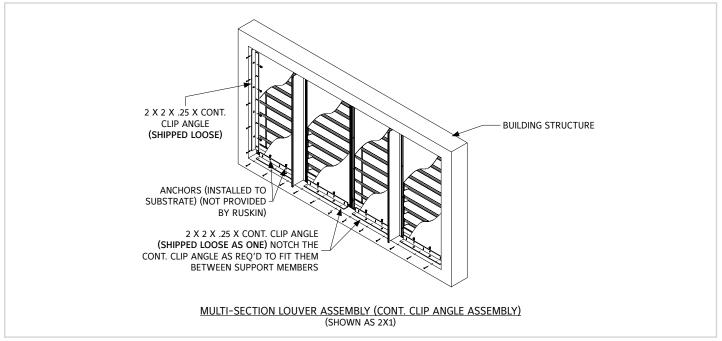

-------|--------------------------------------------------|------|-----------|--------------|
| SHIP LOOSE PARTS (SQUARE BALLOONS) |                                                  |      |           |              |
| 1                                  | CLIP ANG 2 X 2 X 1/4 X 2" LG W/2 .25 X .63 SLOTS | -    | 360502443 | 6063-T6 ALUM |
| 2                                  | CLIP ANG 2 X 2 X 1/4 (6" LG PUNCHED)             | -    | 360502825 | 6063-T6 ALUM |
| 3                                  | ANG 2 X 2 X .25 X CONT.                          | -    | 341396M00 | 6063-T6 ALUM |
| 4                                  | SCR 10 X 1.5 HWH TEK                             | -    | 380430830 | 410/ZC       |





## **REFERENCE IMAGES**











### **CONT. CLIP ANGLE INSTALLATION DETAIL**







## **1** LINKS TO IMPORTANT DOCUMENTS

**Document Title** 

Limited Warranty Document



3900 Doctor Greaves Road Grandview, MO 64030 Website: www.ruskin.com Phone: (816) 761-7476