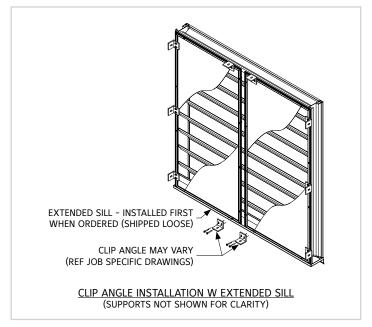

### **CONT. CLIP ANGLE INSTALLATION DETAIL**

#### **ASSEMBLY PROCEDURE:**

- 1. If you ordered installation angles, it will come in a kit that includes clip angles, fasteners etc.,
- 2. Refer to shop drawings to determine set back of clip angles on jamb/head/sill in relation to wall.(If shop drawings were requested).
- 3. Measure set back distance of clip angles from wall and drill holes into wall as needed.
- 4. Attach clip angles to wall with substrate fasteners. (Substrate fasteners not provided by Ruskin).
- 5. Place louver section into opening.
- 6. Shim around louver perimeter to provide proper clearance/deduct as mentioned in shop drawings. (If shop drawings were requested)
- 7. Once clearance specifications are met, use holes provided in clip angle to drill pilot holes in jamb.
- 8. Fasten clip angles to jambs with fasteners as provided by Ruskin (Ship loose kit).
- 9. Refer to shop drawings to attach clips at HVBS & mullion suppports (If shop drawings were requested).
- 10. Notch the continuous Clip angle as needed to fit them in between the supports.
- 11. If extended sill is ordered, please place a bead of caulk between the opening & sill (Caulk supplied by others).