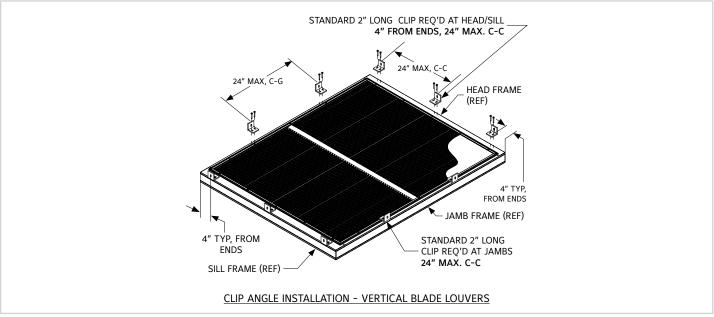

## **REFERENCE IMAGES**

#### **ASSEMBLY PROCEDURE:**

- 1. If you ordered installation angles, it will come in a kit that includes clip angles, fasteners etc.,
- 2. Refer to shop drawings to determine set back of clip angles on jamb/head/sill in relation to wall.(If shop drawings were requested).
- 3. Measure set back distance of clip angles from wall and drill holes into wall as needed.
- 4. Attach clip angles to wall with substrate fasteners. (Substrate fasteners not provided by Ruskin).
- 5. Place louver section into opening.
- 6. Shim around louver perimeter to provide proper clearance/deduct as mentioned in shop drawings. (If shop drawings were requested)
- 7. Once clearance specifications are met, use holes provided in clip angle to drill pilot holes in jamb.
- 8. Fasten clip angles to jambs with fasteners as provided by Ruskin (Ship loose kit).
- 9. Refer to shop drawings to attach clips at HVBS & mullion suppports (If shop drawings were requested).
- 10. Notch the continuous Clip angle as needed to fit them in between the supports.
- 11. If extended sill is ordered, please place a bead of caulk between the opening & sill (Caulk supplied by others).

#### INSTALLATION DETAILS

| ITEM #                             | DESCRIPTION                                      | QTY. | PART #    | MATERIAL     |
|------------------------------------|--------------------------------------------------|------|-----------|--------------|
| SHIP LOOSE PARTS (SQUARE BALLOONS) |                                                  |      |           |              |
| 1                                  | CLIP ANG 2 X 2 X 1/4 X 2" LG W/2 .25 X .63 SLOTS | -    | 360502443 | 6063-T6 ALUM |
| 2                                  | CLIP ANG 2 X 2 X 1/4 (6" LG PUNCHED)             | -    | 360502825 | 6063-T6 ALUM |
| 3                                  | ANG 2 X 2 X .25 X CONT.                          | -    | 341396M00 | 6063-T6 ALUM |
| 4                                  | SCR 10 X 1.5 HWH TEK                             | -    | 380430830 | 410/ZC       |