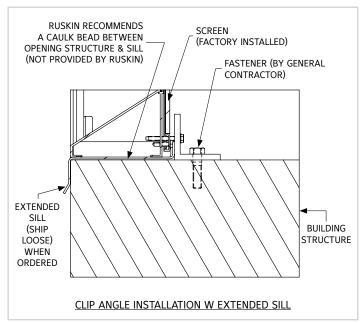

### **CONT. CLIP ANGLE INSTALLATION DETAIL**

#### **ASSEMBLY PROCEDURE:**

- 1. If you ordered installation angles, it will come in a kit that includes clip angles, fasteners etc.,
- 2. Refer to shop drawings to determine set back of clip angles on jamb/head/sill in relation to wall.(If shop drawings were requested).
- 3. Measure set back distance of clip angles from wall and drill holes into wall as needed.
- 4. Attach clip angles to wall with substrate fasteners. (Substrate fasteners not provided by Ruskin).
- 5. Place louver section into opening.
- 6. Shim around louver perimeter to provide proper clearance/deduct as mentioned in shop drawings. (If shop drawings were requested)
- 7. Once clearance specifications are met, use holes provided in clip angle to drill pilot holes in jamb.
- 8. Fasten clip angles to jambs with fasteners as provided by Ruskin (Ship loose kit).
- 9. Refer to shop drawings to attach clips at HVBS & mullion suppports (If shop drawings were requested).
- 10. Notch the continuous Clip angle as needed to fit them in between the supports.
- 11. If extended sill is ordered, please place a bead of caulk between the opening & sill (Caulk supplied by others).