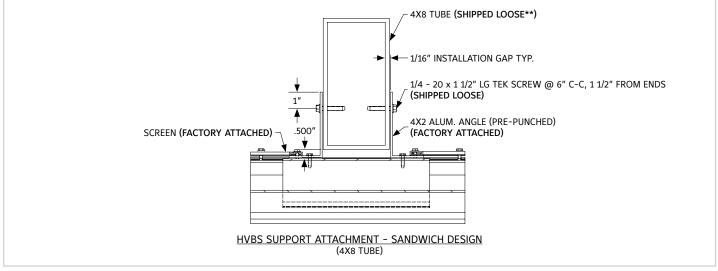

#### **REFERENCE IMAGES**

| TUBES          | FASTENER INFO & PART #                       | SPACING INFO (HVBS)           | SPACING INFO (MULLION)        |
|----------------|----------------------------------------------|-------------------------------|-------------------------------|
| TUBES A, B & C | #10 - 16 x 1" LG TEK SCREW (# 380430941)     | 1 1/2" TYP. FROM ENDS, 3" C-C | 1 1/2" TYP. FROM ENDS, 6" C-C |
| TUBE D         | 1/4 - 20 x 1" LG TEK SCREW (# 380431260)     | 1 1/2" TYP. FROM ENDS, 3" C-C | 1 1/2" TYP. FROM ENDS, 6" C-C |
| TUBE E         | 1/4 - 20 x 1 1/2" LG TEK SCREW (# 380430830) | 1 1/2" TYP. FROM ENDS, 6" C-C | 1 1/2" TYP. FROM ENDS, 6" C-C |

## **REFERENCE IMAGES**

Shipped loose\*\* Depends upon louver size and or applied windload. (Refer job specific drawings if requested)