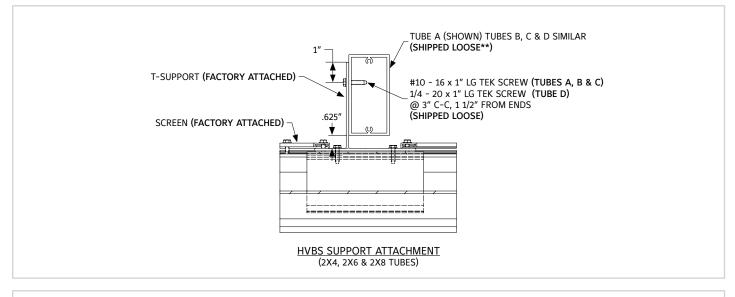

#### **REFERENCE IMAGES**

| TUBES          | FASTENER INFO & PART #                       | SPACING INFO (HVBS)           | SPACING INFO (MULLION)        |
|----------------|----------------------------------------------|-------------------------------|-------------------------------|
| TUBES A, B & C | #10 - 16 x 1" LG TEK SCREW (# 380430941)     | 1 1/2" TYP. FROM ENDS, 3" C-C | 1 1/2" TYP. FROM ENDS, 6" C-C |
| TUBE D         | 1/4 - 20 x 1" LG TEK SCREW (# 380431260)     | 1 1/2" TYP. FROM ENDS, 3" C-C | 1 1/2" TYP. FROM ENDS, 6" C-C |
| TUBE E         | 1/4 - 20 x 1 1/2" LG TEK SCREW (# 380430830) | 1 1/2" TYP. FROM ENDS, 6" C-C | 1 1/2" TYP. FROM ENDS, 6" C-C |

## **REFERENCE IMAGES**

Shipped loose\*\* Depends upon louver size and or applied windload. (Refer job specific drawings if requested)