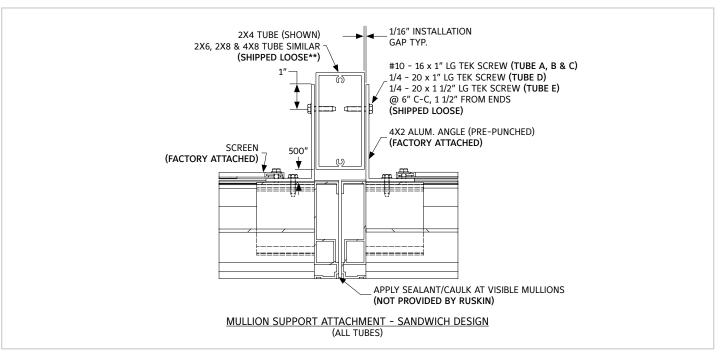

#### **REFERENCE IMAGES**

| TUBES          | FASTENER INFO & PART #                       | SPACING INFO (HVBS)           | SPACING INFO (MULLION)        |
|----------------|----------------------------------------------|-------------------------------|-------------------------------|
| TUBES A, B & C | #10 - 16 x 1" LG TEK SCREW (# 380430941)     | 1 1/2" TYP. FROM ENDS, 3" C-C | 1 1/2" TYP. FROM ENDS, 6" C-C |
| TUBE D         | 1/4 - 20 x 1" LG TEK SCREW (# 380431260)     | 1 1/2" TYP. FROM ENDS, 3" C-C | 1 1/2" TYP. FROM ENDS, 6" C-C |
| TUBE E         | 1/4 - 20 x 1 1/2" LG TEK SCREW (# 380430830) | 1 1/2" TYP. FROM ENDS, 6" C-C | 1 1/2" TYP. FROM ENDS, 6" C-C |

## **REFERENCE IMAGES**

Shipped loose\*\* Depends upon louver size and or applied windload. (Refer job specific drawings if requested)