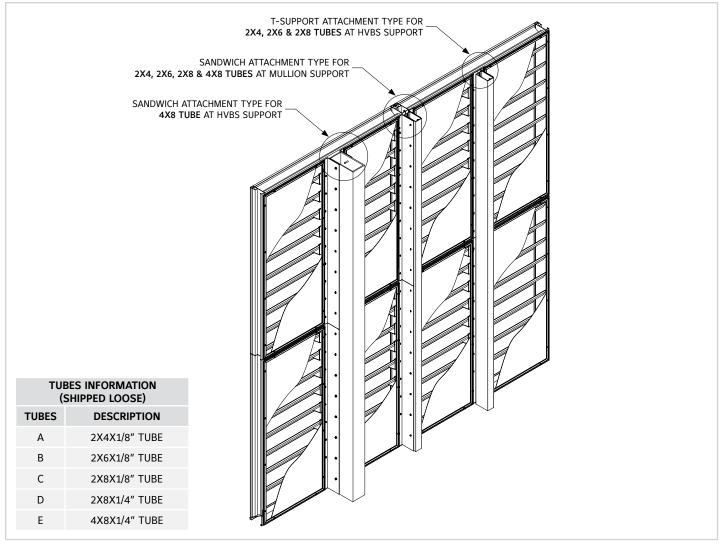

# TUBES SUPPORTS Installation Guide

### ASSEMBLY PROCEDURE:

- 1. Make sure you have recieved ship loose kit with tubes & hardwares. (if applicable).
- 2. Refer to tubes installation guide for clear installation procedures before starting it.
- 3. Mechanically fasten the tubes with t-support & make sure tube is levelled at certain height with the help of a wooden piece or some shims.

#### **REFERENCE IMAGES**

| TUBES          | FASTENER INFO & PART #                       | SPACING INFO (HVBS)           | SPACING INFO (MULLION)        |
|----------------|----------------------------------------------|-------------------------------|-------------------------------|
| TUBES A, B & C | #10 - 16 x 1" LG TEK SCREW (# 380430941)     | 1 1/2" TYP. FROM ENDS, 3" C-C | 1 1/2" TYP. FROM ENDS, 6" C-C |
| TUBE D         | 1/4 - 20 x 1" LG TEK SCREW (# 380431260)     | 1 1/2" TYP. FROM ENDS, 3" C-C | 1 1/2" TYP. FROM ENDS, 6" C-C |
| TUBE E         | 1/4 - 20 x 1 1/2" LG TEK SCREW (# 380430830) | 1 1/2" TYP. FROM ENDS, 6" C-C | 1 1/2" TYP. FROM ENDS, 6" C-C |