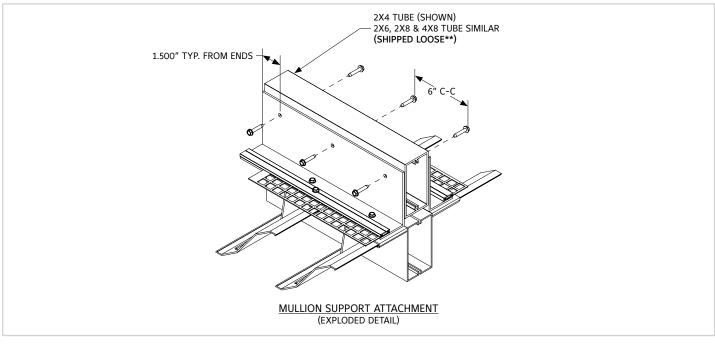

#### **REFERENCE IMAGES**

| TUBES          | FASTENER INFO & PART #                       | SPACING INFO (HVBS)           | SPACING INFO (MULLION)        |
|----------------|----------------------------------------------|-------------------------------|-------------------------------|
| TUBES A, B & C | #10 - 16 x 1" LG TEK SCREW (# 380430941)     | 1 1/2" TYP. FROM ENDS, 3" C-C | 1 1/2" TYP. FROM ENDS, 6" C-C |
| TUBE D         | 1/4 - 20 x 1" LG TEK SCREW (# 380431260)     | 1 1/2" TYP. FROM ENDS, 3" C-C | 1 1/2" TYP. FROM ENDS, 6" C-C |
| TUBE E         | 1/4 - 20 x 1 1/2" LG TEK SCREW (# 380430830) | 1 1/2" TYP. FROM ENDS, 6" C-C | 1 1/2" TYP. FROM ENDS, 6" C-C |

## **REFERENCE IMAGES**

Shipped loose\*\* Depends upon louver size and or applied windload. (Refer job specific drawings if requested)