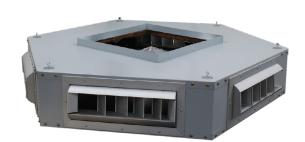

# **APPLICATION**

RRS's DL6 SERIES supply diffuser systems are designed to provide an air distribution system with the benefit of having directional air control. The system is ideal for open ceiling applications that need single point supply air with long throws. The 6 way Drum Louver allows you to "spot" the air where you need it most.

## STANDARD FEATURES INCLUDE

- ▶ Heavy duty construction
- ▶ Drum louvers diffusers for high installations
- Internal air deflector for quiet operation
- ▶ Built in Duct Cap with hanging supports

| DIMENSIONAL DATA |         |    |    |                |               |                |
|------------------|---------|----|----|----------------|---------------|----------------|
| Model#           | A       | В  | С  | DUCT SIZE<br>D | GRILL<br>SIZE | UNIT<br>WEIGHT |
| DL6-1506         | 38 1/16 | 33 | 9  | 14             | 12 X 6        | 66             |
| DL6-2010         | 56 9/16 | 49 | 9  | 22             | 18 X 6        | 96             |
| DL6-3510         | 64 5/8  | 56 | 13 | 28             | 25 X 10       | 136            |
| DL6-4010         | 77 5/16 | 67 | 13 | 36             | 30 X 12       | 176            |