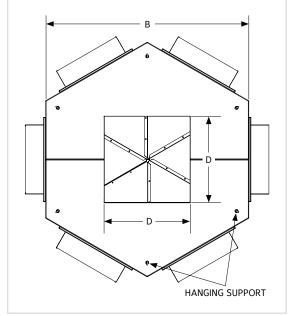

## STANDARD FEATURES INCLUDE

- ▶ Heavy duty construction
- ▶ Drum louvers diffusers for high installations
- Internal air deflector for quiet operation
- ▶ Built in Duct Cap with hanging supports

| DIMENSIONAL DATA |         |    |    |                |               |                |
|------------------|---------|----|----|----------------|---------------|----------------|
| Model#           | A       | В  | С  | DUCT SIZE<br>D | GRILL<br>SIZE | UNIT<br>WEIGHT |
| DL6-1506         | 38 1/16 | 33 | 9  | 14             | 12 X 6        | 66             |
| DL6-2010         | 56 9/16 | 49 | 9  | 22             | 18 X 6        | 96             |
| DL6-3510         | 64 5/8  | 56 | 13 | 28             | 25 X 10       | 136            |
| DL6-4010         | 77 5/16 | 67 | 13 | 36             | 30 X 12       | 176            |