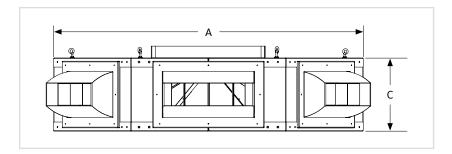

## STANDARD FEATURES INCLUDE

- ▶ Heavy duty construction
- ▶ Drum louvers diffusers for high installations
- Internal air deflector for quiet operation
- ▶ Built in Duct Cap with hanging supports

| DIMENSIONAL DATA |         |    |    |                |               |                |
|------------------|---------|----|----|----------------|---------------|----------------|
| Model#           | A       | В  | С  | DUCT SIZE<br>D | GRILL<br>SIZE | UNIT<br>WEIGHT |
| DL6-1506         | 38 1/16 | 33 | 9  | 14             | 12 X 6        | 66             |
| DL6-2010         | 56 9/16 | 49 | 9  | 22             | 18 X 6        | 96             |
| DL6-3510         | 64 5/8  | 56 | 13 | 28             | 25 X 10       | 136            |
| DL6-4010         | 77 5/16 | 67 | 13 | 36             | 30 X 12       | 176            |