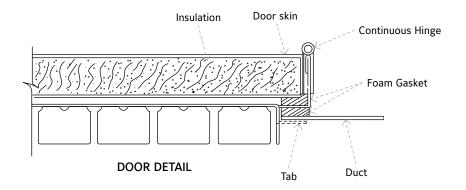

### STANDARD CONSTRUCTION

| Frame                      | 22 gage (.8) galvanized steel with seal         |
|----------------------------|-------------------------------------------------|
| Door                       | 24 gage (.7) galvanized steel                   |
| Hinge<br>(ADH models only) | Plated steel continuous piano type              |
| Cam locks                  | Plated steel - see note 4 for quantity per door |
| Seals                      | Foam gasket                                     |
| Insulation                 | 1" (25) fiberglass                              |

# **DOOR CONSTRUCTION**

| ADC24-HP | Removable, double skin |
|----------|------------------------|
| ADH24-HP | Hinged, double skin    |