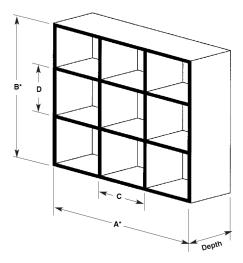

## STANDARD CONSTRUCTION

| Blades                           | 6063T5 extruded aluminum with .125" (3.2) nominal thickness. Grid can be 2" to 12" (51 to 305) x 2" to 12" (51 to 305). Eggcrate depth can be 2" to 6" (51 to 152). Depth cannot exceed smallest grid dimension. |  |  |  |  |
|----------------------------------|------------------------------------------------------------------------------------------------------------------------------------------------------------------------------------------------------------------|--|--|--|--|
| Frame                            | Same material as blades.                                                                                                                                                                                         |  |  |  |  |
| Finish                           | Mill.                                                                                                                                                                                                            |  |  |  |  |
| Approximate<br>Shipping Weight   | 5 lbs. per sq. ft. (24 kg/m²).                                                                                                                                                                                   |  |  |  |  |
| Minimum Size                     | 12" x 12"h (305 x 305).                                                                                                                                                                                          |  |  |  |  |
| Maximum Factory<br>Assembly Size | Shall be 120" x $60$ " (3048 x 1524). Units larger than the maximum single section size will require field assembly of smaller sections.                                                                         |  |  |  |  |

# **OPTIONAL FRAMES**

Note:

- Dimensions in parenthesis ( ) indicate millimeters.

- \*Units furnished 1/4" (6) smaller than given opening dimensions.

| Tag                                                             | Qty. | Size    |         | - c | D | Danth | Frame | Variationa |
|-----------------------------------------------------------------|------|---------|---------|-----|---|-------|-------|------------|
|                                                                 |      | A *Wide | B *High | Ľ   |   | Depth | Frame | Variations |
|                                                                 |      |         |         |     |   |       |       |            |
|                                                                 |      |         |         |     |   |       |       |            |
|                                                                 |      |         |         |     |   |       |       |            |
|                                                                 |      |         |         |     |   |       |       |            |
|                                                                 |      |         |         |     |   |       |       |            |
| PROJECT LOCATION   ARCH./ENGR. CONTRACTOR   REPRESENTATIVE DATE |      |         |         |     |   |       |       |            |