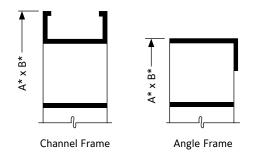

### VARIATIONS

- Optional finishes available at additional cost. Please see <u>Paint Finishes and Color</u> <u>Guide and Finish Type Model Chart</u> for more details. Contact <u>louversales@ruskin.</u> <u>com</u> with questions.
- Channel and angle frames (Consult Ruskin for availability)
- Angled horizontal blades
- > A variety of bird and insect screens (Channel or angle frame required)
- Blank off panels (Channel or angle frame required)

# **OPTIONAL FRAMES**

Note:

- Dimensions in parenthesis ( ) indicate millimeters.

- \*Units furnished 1/4" (6) smaller than given opening dimensions.

| Tag                                                             | Qty. | Size    |         | - c | D | Danth | Frame | Variationa |
|-----------------------------------------------------------------|------|---------|---------|-----|---|-------|-------|------------|
|                                                                 |      | A *Wide | B *High | Ľ   |   | Depth | Frame | Variations |
|                                                                 |      |         |         |     |   |       |       |            |
|                                                                 |      |         |         |     |   |       |       |            |
|                                                                 |      |         |         |     |   |       |       |            |
|                                                                 |      |         |         |     |   |       |       |            |
|                                                                 |      |         |         |     |   |       |       |            |
| PROJECT LOCATION   ARCH./ENGR. CONTRACTOR   REPRESENTATIVE DATE |      |         |         |     |   |       |       |            |