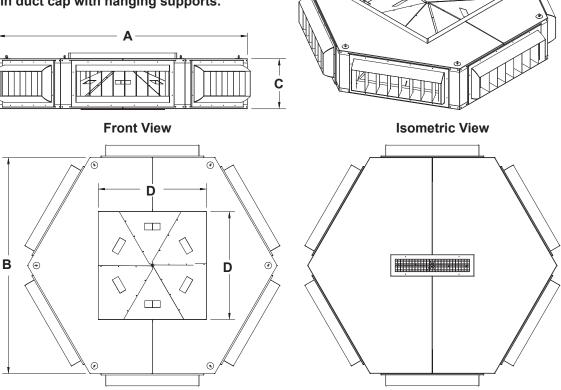

## **Features**

- · Heavy duty construction
- · Drum louver diffusers for high installations
- Internal precision tuned DL6 air deflector (standard)

**Top View** 

Built in duct cap with hanging supports.

| DIMENSIONAL DATA |        |        |        |        |            |         |  |  |  |  |
|------------------|--------|--------|--------|--------|------------|---------|--|--|--|--|
| RUSKIN MODEL#    | Α      | В      | С      | D      | GRILL SIZE | WEIGHT  |  |  |  |  |
| DL6-3510-SQ      | 64.625 | 56.000 | 13.000 | 28.000 | 25 x 10    | 136 LBS |  |  |  |  |

OCTOBER 25, 2019 FORM# RUSKIN DL63510SQ

**Bottom View** 

SUPERSEDES: 01-19-18