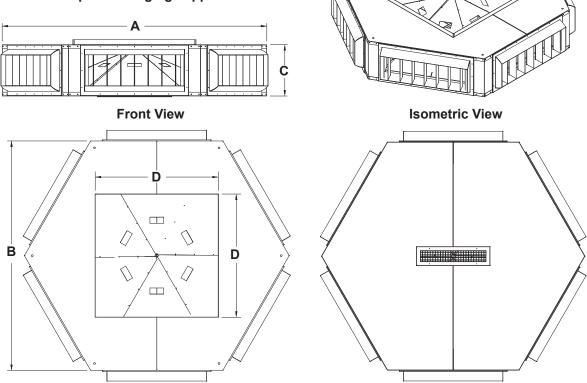

## **Features**

- · Heavy duty construction
- Drum louver diffusers for high installations
- Internal precision tuned DL6 air deflector (standard)

**Top View** 

Built in duct cap with hanging supports.

| DIMENSIONAL DATA |        |        |        |        |            |         |  |  |  |  |  |
|------------------|--------|--------|--------|--------|------------|---------|--|--|--|--|--|
| RUSKIN MODEL#    | Α      | В      | С      | D      | GRILL SIZE | WEIGHT  |  |  |  |  |  |
| DL6-4010-SQ      | 77.313 | 67.000 | 15.000 | 36.000 | 30 x 12    | 176 LBS |  |  |  |  |  |

OCTOBER 25, 2019 FORM# RUSKIN DL64010SQ

**Bottom View** 

SUPERSEDES: 01-19-18